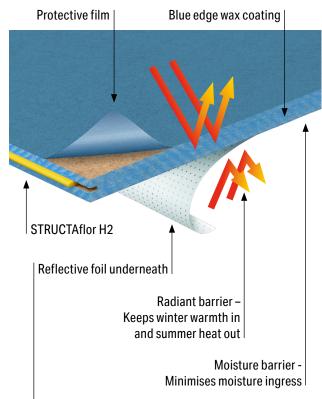

# **Product Brochure**

R-flor is a particleboard flooring with foil laminated on the underside of the board. This low emittance (high reflectance) metallised foil surface significantly reduces the radiative heat transfer across a suspended timber floor. R-flor incorporates a termicide for added protection against termites and is easily identified by its blue edge coat.

#### **Increased R Value (Insulation)**

R-flor provides a significant insulation R-value increase compared to normal STRUCTAflor YELLOWtongue flooring

#### **Reduced Moisture Uptake**

- 80% less moisture uptake through the bottom surface compared to other common wood subfloor products
- Less moisture uptake means better overall subfloor and floor covering performance, especially when building close to the ground
- Significantly reduced risk of moisture vapor transmission through the subfloor means far less issues with expansion, cupping and other moisture related problems when laying timber floor coverings such as solid, engineered, laminate and bamboo
- Significant reduction in mould growth potential during and after construction on both top and bottom surfaces

#### **Termite Resistant H2**

R-flor H2 is deemed to be a termite resistant building material under the Building Code of Australia and AS 3660.1.