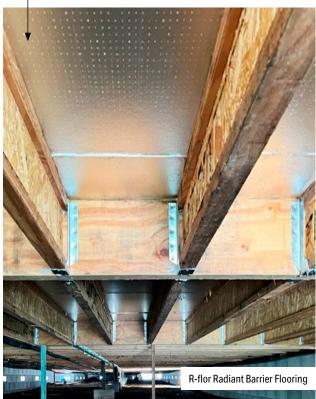

# **Product Brochure**

R-flor is a particleboard flooring with foil laminated on the underside of the board. This low emittance (high reflectance) metallised foil surface significantly reduces the radiative heat transfer across a suspended timber floor. R-flor incorporates a termicide for added protection against termites and is easily identified by its blue edge coat.

#### **Increased R Value (Insulation)**

R-flor provides a significant insulation R-value increase compared to normal STRUCTAflor YELLOWtongue flooring